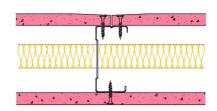

## 70-K-55(25) - SPEEDLINE System Data Sheet - Version V1 (24-10-23)

SPEEDLINE 70mm 'C' Stud Partition @600mm Ctrs, with Knauf 12.5mm Fire Panel each side, 25mm APR

## System Performance Breakdown

Fire Resistance:

BS476 Part 22:1987:

Test Ref & Date or Applied Ref & Report:

Max Height: Thickness:

Duty Grade: BS 5234: Part 2:1992:

Sound Insulation:

**30/30** Minutes (Integrity/Insulation).

BTC 17436F - BRE Report P102396-1011B Refer to Speedline Specification Clause

97 mm. (At Base Track, Excluding Finishes)

Medium - Annexes A-F

42 RwdB, Date Tested or Assessed Against - 70-K-51(25)

TESTED AT ONE OF THE UKAS ACCREDITED LABORATORIES BELOW