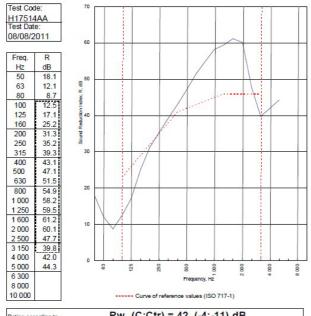

BTC 17436F - BRE Report P102396-1011B Refer to Speedline Specification Clause

97 mm. (At Base Track, Excluding Finishes)

Medium - Annexes A-F

42 RwdB, Date Tested or Assessed Against - 70-K-51(25)

TESTED AT ONE OF THE UKAS ACCREDITED LABORATORIES BELOW

Description of the UKAS ACCREDITED LABORA

Customer: Metsec plc Hepsec Division

BTC 17514A: Page 9 of 11

SPEEDLINE Drywall Systems, Adsetts House, 16 Europa View, Sheffield Business Park, Sheffield, S9 1XH. Tel: 0114 231 8030.